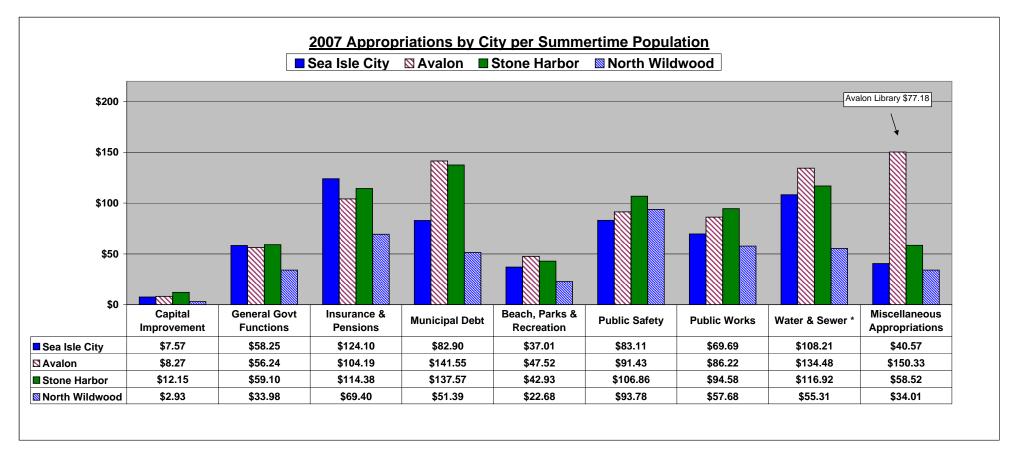

<sup>\*</sup> Avalon supports municipal library costs of \$2,333 thru municipal taxes. All other cities participate in county library system.

| 2007 Total Revenues by City per Summertime Population |               |              |                |  |  |  |  |  |  |  |  |
|-------------------------------------------------------|---------------|--------------|----------------|--|--|--|--|--|--|--|--|
| Sea Isle City                                         | <u>Avalon</u> | Stone Harbor | North Wildwood |  |  |  |  |  |  |  |  |
| \$611.40                                              | \$820.23      | \$743.00     | \$421.15       |  |  |  |  |  |  |  |  |

<sup>\*</sup> Avalon supports municipal library costs of \$77.18 thru municipal taxes. All other cities participate in county library system.

Note: 2007 tax rates not yet available.

| 2006 To       | 2006 Total Property Tax Rates per \$100         |       |       |  |  |  |  |  |  |  |  |  |
|---------------|-------------------------------------------------|-------|-------|--|--|--|--|--|--|--|--|--|
| Sea Isle City | Sea Isle City Avalon Stone Harbor North Wildwoo |       |       |  |  |  |  |  |  |  |  |  |
| 0.610         | 0.320                                           | 0.480 | 0.700 |  |  |  |  |  |  |  |  |  |

| 2007 To       | otal Other Revenues by City | per Summertime | <b>Population</b> |
|---------------|-----------------------------|----------------|-------------------|
| Sea Isle City | Avalon                      | Stone Harbor   | North Wildwood    |
| \$137.74      | \$154.70                    | \$148.90       | \$59.07           |