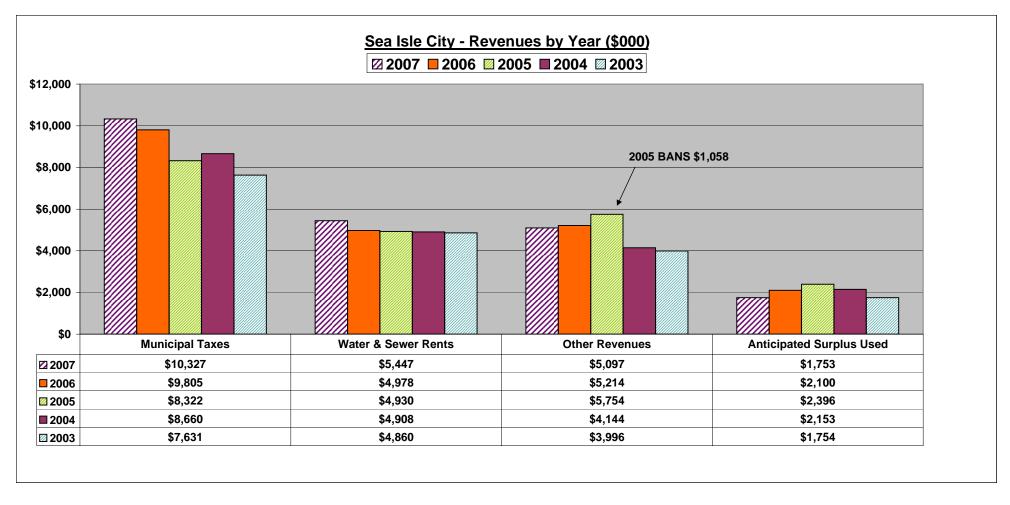

| Sea Isle City - Total Revenues (\$000) |                |             |             |            |            |  |  |  |  |  |
|----------------------------------------|----------------|-------------|-------------|------------|------------|--|--|--|--|--|
|                                        | 2007           | 07/06       | 06/05       | 05/04      | 04/03      |  |  |  |  |  |
| Municipal Taxes                        | \$10,327       | 5%          | 18%         | -4%        | 13%        |  |  |  |  |  |
| Water & Sewer Rents                    | \$5,447        | 9%          | 1%          | 0%         | 1%         |  |  |  |  |  |
| Other Revenues                         | \$5,097        | -2%         | -9%         | 39%        | 4%         |  |  |  |  |  |
| Anticipated Surplus Used               | <b>\$1,753</b> | <u>-17%</u> | <u>-12%</u> | <u>11%</u> | <u>23%</u> |  |  |  |  |  |
| Total Revenues                         | \$22,623       | 2%          | 3%          | 8%         | 9%         |  |  |  |  |  |
| Excluding Surplus Used, BANS           | \$20,870       | 4%          | 11%         | 1%         | 7%         |  |  |  |  |  |