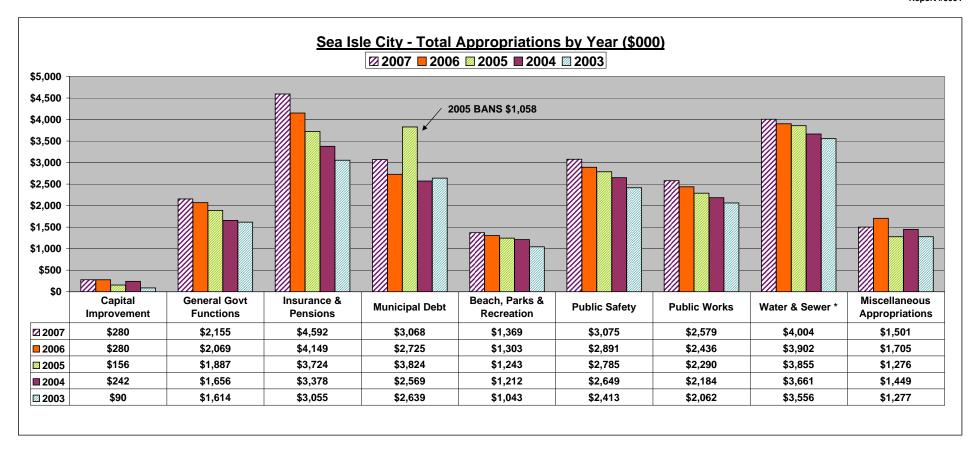

Report #300Y

| Sea Isle City - Total Appropriations (\$000) |                |             |            |             |       |  |  |  |  |  |
|----------------------------------------------|----------------|-------------|------------|-------------|-------|--|--|--|--|--|
|                                              | 2007           | 07/06       | 06/05      | 05/04       | 04/03 |  |  |  |  |  |
| Capital Improvement                          | \$280          | 0%          | 79%        | -36%        | 169%  |  |  |  |  |  |
| General Govt Functions                       | \$2,155        | 4%          | 10%        | 14%         | 3%    |  |  |  |  |  |
| Insurance & Pensions                         | \$4,592        | 11%         | 11%        | 10%         | 11%   |  |  |  |  |  |
| Municipal Debt                               | \$3,068        | 13%         | -29%       | 49%         | -3%   |  |  |  |  |  |
| Beach, Parks & Recreation                    | \$1,369        | 5%          | 5%         | 3%          | 16%   |  |  |  |  |  |
| Public Safety                                | \$3,075        | 6%          | 4%         | 5%          | 10%   |  |  |  |  |  |
| Public Works                                 | \$2,579        | 6%          | 6%         | 5%          | 6%    |  |  |  |  |  |
| Water & Sewer *                              | \$4,004        | 3%          | 1%         | 5%          | 3%    |  |  |  |  |  |
| Miscellaneous Appropriations                 | <b>\$1,501</b> | <u>-12%</u> | <u>34%</u> | <u>-12%</u> | 13%   |  |  |  |  |  |
| Total Appropriations                         | \$22,623       | 5%          | 2%         | 11%         | 7%    |  |  |  |  |  |
| Excluding BANS                               | \$22,623       | 5%          | 7%         | 5%          | 7%    |  |  |  |  |  |

<sup>\*</sup> Significant portions of water & sewer utility are included in other categories

#### SIC Appropriations by Year - Intermediate Level

Appendix Report #A300Y

|                                              | 2007             |              | 2006             |             | 2005               |            | 2004             |            | 2003                       |
|----------------------------------------------|------------------|--------------|------------------|-------------|--------------------|------------|------------------|------------|----------------------------|
| SICTA Categories                             | Budget           | Chg          | Actual           | Chg         | Actual             | Chg        | Actual           | Chg        | Actua                      |
|                                              | (\$000)          |              | (\$000)          |             | (\$000)            |            | (\$000)          |            | (\$000)                    |
| Capital Improvement                          | \$280            | 0%           | \$280            | 79%         | \$156              | -36%       | \$242            | 169%       | \$90                       |
|                                              |                  |              |                  |             |                    |            |                  |            |                            |
| Admin & Financial                            | \$699            | -9%          | \$768            | 62%         | \$475              | 14%        | \$415            | -4%        | \$432                      |
| Code Enforcement                             | \$308            | -1%          | \$310<br>\$5.47  | 2%          | \$305              | 8%         | \$284            | 8%         | \$263                      |
| Mayor, Council, Boards Professional Services | \$626<br>\$523   | 15%<br>18%   | \$547<br>\$444   | -9%<br>-12% | \$602<br>\$505     | 11%<br>22% | \$542<br>\$415   | 0%<br>10%  | \$543<br>\$376             |
| General Govt Functions                       | \$2,155          | 4%           | \$2,069          | 10%         | \$1,887            | 14%        | \$1,656          | 3%         | \$1,614                    |
|                                              |                  |              | · ·              |             | · · ·              |            |                  |            |                            |
| Group Insurance Plan for Employees           | \$1,953          | 9%           | \$1,798          | 14%         | \$1,570            | 8%         | \$1,459          | 7%         | \$1,370                    |
| Other Insurance                              | \$1,606          | 6%           | \$1,512          | 10%         | \$1,376            | 11%        | \$1,243          | 14%        | \$1,092                    |
| Police & Fire Pension                        | \$240            | 47%          | \$163            | 95%         | \$84               | 96%        | \$43             | 304%       | \$11                       |
| Public Employee Pension                      | \$144            | 109%         | \$69             | -25%        | \$92               | 55%        | \$60             | 30%        | \$46                       |
| Social Security                              | \$626            | 7%           | \$586            | 1%          | \$582              | 5%         | \$554            | 7%         | \$516                      |
| Unemployment Insurance                       | \$23             | 10%          | \$21             | 5%          | \$20<br>\$2.724    | 0%         | \$20<br>\$2.379  | 0%         | \$20                       |
| Insurance & Pensions                         | \$4,592          | 11%          | \$4,149          | 11%         | \$3,724            | 10%        | \$3,378          | 11%        | \$3,055                    |
| PANS & Capital Notas                         | \$0              | 0%           | \$0              | -100%       | ¢1 050             | 0%         | \$0              | -100%      | ¢                          |
| BANS & Capital Notes Other Debt              | \$3.068          | 13%          | \$2,725          | -100%       | \$1,058<br>\$2,766 | 8%         | \$2,569          | -100%      | \$2<br>\$2,63              |
| Municipal Debt                               | \$3,068          | 13%          | \$2,725          | -29%        | \$3,824            | 49%        | \$2,569          | -3%        | \$2,639                    |
|                                              |                  |              | , ,              |             | , ,                |            | , ,              |            | , ,                        |
| Beach & Boardwalk                            | \$943            | 2%           | \$922            | 6%          | \$870              | 2%         | \$853            | 18%        | \$724                      |
| Other Beach Expenditures                     | \$0              | 0%           | \$0              | 0%          | \$0                | 0%         | \$0              | 0%         | \$(                        |
| Recreation                                   | \$427            | 12%          | \$382            | 2%          | \$373              | 4%         | \$359            | 12%        | \$320                      |
| Beach, Parks & Recreation                    | \$1,369          | 5%           | \$1,303          | 5%          | \$1,243            | 3%         | \$1,212          | 16%        | \$1,043                    |
|                                              |                  |              |                  |             |                    |            |                  |            |                            |
| Police & Munic Prosecutor                    | \$2,934          | 6%<br>5%     | \$2,756          | 5%          | \$2,630            | 5%         | \$2,505          | 9%         | \$2,303                    |
| Fire & Emergency Serv Public Safety          | \$141<br>\$3,075 | 5%<br>6%     | \$134<br>\$2,891 | -13%<br>4%  | \$155<br>\$2,785   | 7%<br>5%   | \$144<br>\$2,649 | 31%<br>10% | \$110<br>\$2,413           |
| rubiic Salety                                | ψ3,013           | 0 /0         | Ψ2,031           | 4 /0        | Ψ2,103             | J /0       | Ψ2,049           | 1078       | Ψ2,410                     |
| Building & Grounds                           | \$464            | 12%          | \$415            | 4%          | \$401              | 3%         | \$389            | 11%        | \$349                      |
| Public Works                                 | \$970            | 4%           | \$934            | 13%         | \$823              | 2%         | \$810            | 21%        | \$670                      |
| Solid Waste Collection                       | \$1,010          | 3%           | \$984            | 1%          | \$970              | 10%        | \$884            | -7%        | \$953                      |
| Vehicle Maintenance                          | \$135            | 30%          | \$104            | 8%          | \$96               | -6%        | \$101            | 14%        | \$89                       |
| Public Works                                 | \$2,579          | 6%           | \$2,436          | 6%          | \$2,290            | 5%         | \$2,184          | 6%         | \$2,062                    |
|                                              |                  |              |                  |             |                    |            |                  |            |                            |
| Cape May County MUA                          | \$2,650          | 2%           | \$2,595          | 3%          | \$2,528            | 4%         | \$2,437          | 3%         | \$2,362                    |
| Sewer Charges                                | \$0              | 0%           | \$0              | 0%          | \$0                | 0%         | \$0              | 0%         | \$0                        |
| Other W&S Expenditures                       | \$1,354          | 4%           | \$1,307          | -2%         | \$1,327            | 8%         | \$1,224          | 3%         | \$1,194                    |
| Water & Sewer *                              | \$4,004          | 3%           | \$3,902          | 1%          | \$3,855            | 5%         | \$3,661          | 3%         | \$3,556                    |
| Pagarya for Uncelledted Tay                  | ¢400             | _470/        | ¢E47             | 2.40/       | ¢20E               | _440/      | <b>60E4</b>      | 120/       | \$579                      |
| Reserve for Uncollected Tax Utilities        | \$429<br>\$467   | -17%<br>-2%  | \$517<br>\$479   | 34%<br>13%  | \$385<br>\$424     | -41%<br>7% | \$651<br>\$395   | 12%<br>12% | \$373<br>\$353             |
| Deferred Charges                             | \$243            | -2 %<br>-35% | \$375            | 193%        | \$128              | -35%       | \$195            | 49%        | \$33.<br>\$13 <sup>2</sup> |
| Grants                                       | \$48             | 4%           | \$46             | 6%          | \$43               | 57%        | \$28             | 15%        | \$24                       |
| Library                                      | \$0              | 0%           | \$0              | 0%          | \$0                | 0%         | \$0              | 0%         | \$(                        |
| Miscellaneous                                | \$314            | 9%           | \$288            | -3%         | \$297              | 64%        | \$181            | -5%        | \$191                      |
| Miscellaneous Appropriations                 | \$1,501          | -12%         | \$1,705          | 34%         | \$1,276            | -12%       | \$1,449          | 13%        | \$1,277                    |
|                                              |                  |              |                  |             |                    |            |                  |            |                            |
| Total Appropriations                         | \$22,623         | 5%           | \$21,460         | 2%          | \$21,040           | 11%        | \$19,000         | 7%         | \$17,749                   |
| Footnote: Total Appropriations x BANS        | \$22,623         | 5%           | \$21,460         | 7%          | \$19,982           | 5%         | \$19,000         | 7%         | \$17,745                   |
|                                              |                  |              |                  |             |                    |            |                  |            |                            |

<sup>\*</sup> Significant portions of water & sewer utility are included in other categories

Report #400Y

|                        | Sea Isle City - T | otal Appropri | ations (\$000) |            |           |
|------------------------|-------------------|---------------|----------------|------------|-----------|
|                        | 2007              | 07/06         | 06/05          | 05/04      | 04/03     |
| Salaries               | \$8,429           | 9%            | 3%             | 5%         | 8%        |
| Payroll Related Costs* | \$3,303           | 13%           | 11%            | 11%        | 9%        |
| <u>Other</u>           | <u>\$10,892</u>   | <u>1%</u>     | <u>-1%</u>     | <u>15%</u> | <u>6%</u> |
| Total Appropriations   | \$22,623          | 5%            | 2%             | 11%        | 7%        |
| Excluding BANS         | \$22,623          | 5%            | 7%             | 5%         | 7%        |