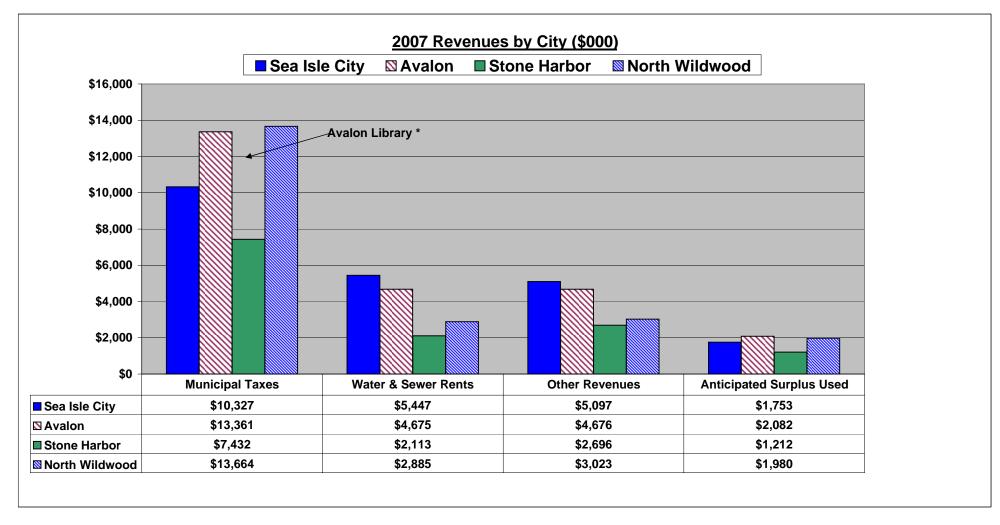

| Sea Isle City - Total Revenues (\$000) |                |             |             |            |            |  |  |  |  |  |
|----------------------------------------|----------------|-------------|-------------|------------|------------|--|--|--|--|--|
|                                        | 2007           | 07/06       | 06/05       | 05/04      | 04/03      |  |  |  |  |  |
| Municipal Taxes                        | \$10,327       | 5%          | 18%         | -4%        | 13%        |  |  |  |  |  |
| Water & Sewer Rents                    | \$5,447        | 9%          | 1%          | 0%         | 1%         |  |  |  |  |  |
| Other Revenues                         | \$5,097        | -2%         | -9%         | 39%        | 4%         |  |  |  |  |  |
| Anticipated Surplus Used               | <b>\$1,753</b> | <u>-17%</u> | <u>-12%</u> | <u>11%</u> | <u>23%</u> |  |  |  |  |  |
| Total Revenues                         | \$22,623       | 2%          | 3%          | 8%         | 9%         |  |  |  |  |  |
| Excluding Surplus Used, BANS           | \$20,870       | 4%          | 11%         | 1%         | 7%         |  |  |  |  |  |

| Sea Isle City - Other Revenues (\$000) |                |            |           |            |                 |  |  |  |  |  |
|----------------------------------------|----------------|------------|-----------|------------|-----------------|--|--|--|--|--|
|                                        | 2007           | 07/06      | 06/05     | 05/04      | 04/03           |  |  |  |  |  |
| Beach Revenue                          | \$855          | -1%        | 1%        | -2%        | -1%             |  |  |  |  |  |
| Bonds, BANS & Loans                    | \$663          | 8%         | -63%      | 173%       | 0%              |  |  |  |  |  |
| Capital Surplus                        | \$580          | 14%        | 410%      | 0%         | 0%              |  |  |  |  |  |
| Construction Code Fees                 | \$470          | -1%        | -31%      | 42%        | 5%              |  |  |  |  |  |
| Delinquent Taxes                       | \$400          | -15%       | 31%       | -40%       | 16%             |  |  |  |  |  |
| Grants & State Aid                     | \$393          | 2%         | 1%        | 16%        | 1%              |  |  |  |  |  |
| Interest                               | \$370          | -22%       | 40%       | 58%        | -5%             |  |  |  |  |  |
| Municipal Court Fines & Costs          | \$210          | -4%        | 6%        | -15%       | 14%             |  |  |  |  |  |
| Parking Meters                         | \$120          | -5%        | -1%       | 4%         | 3%              |  |  |  |  |  |
| Miscellaneous Revenues                 | <b>\$1,036</b> | <u>-4%</u> | <u>5%</u> | <u>80%</u> | 4%              |  |  |  |  |  |
| Other Revenues                         | \$5,097        | -2%        | -9%       | 39%        | <u>4%</u><br>4% |  |  |  |  |  |
| Excluding BANS                         | \$5,097        | -2%        | 11%       | 13%        | 4%              |  |  |  |  |  |

Appendix Report #A200Y

|                                                                          |                  |              |                  |              |                                                                                                                                   |           |                   | Аррения     | k Hopoit #A2001   |
|--------------------------------------------------------------------------|------------------|--------------|------------------|--------------|-----------------------------------------------------------------------------------------------------------------------------------|-----------|-------------------|-------------|-------------------|
|                                                                          | 2007             |              | 2006             |              | 2005                                                                                                                              |           | 2004              |             | 2003              |
| SICTA Categories                                                         | Budget           | Chg          | Actual           | Chg          | Actual                                                                                                                            | Chg       | Actual            | Chg         | Actual            |
|                                                                          | (\$000)          |              | (\$000)          |              | (\$000)                                                                                                                           |           | (\$000)           |             | (\$000)           |
| Municipal Taxes                                                          | \$10,327         | 5%           | \$9,805          | 18%          | \$8,322                                                                                                                           | -4%       | \$8,660           | 13%         | \$7,631           |
|                                                                          |                  |              | • • • • •        |              |                                                                                                                                   |           |                   |             |                   |
| Water & Sewer Rents                                                      | \$5,447          | 9%           | \$4,978          | 1%           | \$4,930                                                                                                                           | 0%        | \$4,908           | 1%          | \$4,860           |
| 1.85% Beach Maintenance                                                  | \$0              | 0%           | \$0              | 0%           | \$0                                                                                                                               | 0%        | \$0               | 0%          | \$0               |
| Beach Concession Fees & Permits                                          | \$0              | 0%           | \$0              | 0%           | \$0                                                                                                                               | 0%        | \$0               | 0%          | \$0               |
| Beach Tag Fees                                                           | \$855            | -1%          | \$864            | 1%           | \$854                                                                                                                             | -2%       | \$868             | -1%         | \$875             |
| Beach Revenue                                                            | \$855            | -1%          | \$864            | 1%           | \$854                                                                                                                             | -2%       | \$868             | -1%         | \$875             |
|                                                                          |                  |              |                  |              |                                                                                                                                   |           |                   |             |                   |
| Reserve for Payment of BANS                                              | \$500<br>\$0     | 11%<br>0%    | \$450<br>\$0     | 0%<br>-100%  | \$450                                                                                                                             | 0%<br>0%  | \$450<br>\$0      | 0%<br>0%    | \$450             |
| Reserve for Payment of BANS Green Acres Loan                             | \$0<br>\$163     | 0%<br>0%     | \$0<br>\$163     | 0%           | \$1,058<br>\$163                                                                                                                  | 0%<br>0%  | \$0<br>\$163      | 0%<br>0%    | \$0<br>\$163      |
| Bonds, BANS & Loans                                                      | \$663            | 8%           | \$613            | -63%         | \$1,671                                                                                                                           | 173%      | \$613             | 0%          | \$613             |
| Bolius, BANO & Louis                                                     | Ψ003             | 0 70         | ψΟΙΟ             | -03 /0       | Ψ1,071                                                                                                                            | 17370     | Ψ013              | 0 /0        | \$013             |
| General Capital Surplus                                                  | \$350            | 250%         | \$100            | 0%           | \$100                                                                                                                             | 0%        | \$100             | 0%          | \$100             |
| W&S Utility: Capital Surplus                                             | \$230            | -44%         | \$410            | 0%           | \$0                                                                                                                               | 0%        | \$0               | 0%          | \$0               |
| Capital Surplus                                                          | \$580            | 14%          | \$510            | 410%         | \$100                                                                                                                             | 0%        | \$100             | 0%          | \$100             |
| Construction Code Fees                                                   | \$470            | -1%          | \$473            | -31%         | \$683                                                                                                                             | 42%       | \$483             | 5%          | \$461             |
| Construction code rees                                                   | <b>\$410</b>     | -1/0         | <b>9413</b>      | -31/0        | <b>\$003</b>                                                                                                                      | 4Z /0     | ψ <del>+</del> 03 | 3 /6        | φ <del>4</del> 01 |
| Delinquent Taxes                                                         | \$400            | -15%         | \$470            | 31%          | \$358                                                                                                                             | -40%      | \$598             | 16%         | \$514             |
|                                                                          |                  |              |                  |              |                                                                                                                                   |           |                   |             |                   |
| Grants                                                                   | \$46             | 4%           | \$44             | 7%           | \$41                                                                                                                              | 62%       | \$25              | 18%         | \$22              |
| Energy Receipts Tax                                                      | \$291            | 0%           | \$291            | 0%           | \$291                                                                                                                             | 4%        | \$279             | -4%         | \$290             |
| Garden State Trust Fund                                                  | \$1              | -13%         | \$1              | -12%         | \$2                                                                                                                               | -11%      | \$2               | -10%        | \$2               |
| Legislative Initiative Municipal Block Grant                             | \$12<br>\$25     | 0%<br>0%     | \$12             | 0%<br>0%     | \$12<br>\$25                                                                                                                      | 0%<br>0%  | \$12              | 0%<br>0%    | \$12              |
| Municipal Homeland Security Assistance Municipal Property Tax Relief Aid | \$25<br>\$6      | 0%<br>0%     | \$25<br>\$0      | 0%<br>0%     | \$25<br>\$0                                                                                                                       | 0%<br>0%  | \$0<br>\$0        | 0%<br>0%    | \$0<br>\$0        |
| Supplemental Receipts Tax                                                | \$12             | 0%           | \$0<br>\$12      | 0%           | \$0<br>\$12                                                                                                                       | 0%        | \$0<br>\$12       | 0%<br>0%    | \$0<br>\$0        |
| Grants & State Aid                                                       | \$393            | 2%           | \$385            | 1%           | \$382                                                                                                                             | 16%       | \$330             | 1%          | \$326             |
|                                                                          | •                |              | *                |              | •                                                                                                                                 |           | *                 |             | •                 |
| Interest                                                                 | \$370            | -22%         | \$476            | 40%          | \$341                                                                                                                             | 58%       | \$216             | -5%         | \$227             |
| Municipal Court Fines & Costs                                            | \$210            | -4%          | \$218            | 6%           | \$206                                                                                                                             | -15%      | \$244             | 14%         | \$215             |
|                                                                          | <b>42.0</b>      | .,0          | <b>V</b> 2.10    | • 70         | <del>-</del> | .0,0      | <del>+-</del>     | 1170        | <b>V</b> 2.0      |
| Parking Meters                                                           | \$120            | -5%          | \$126            | -1%          | \$126                                                                                                                             | 4%        | \$121             | 3%          | \$117             |
| Emergency Research Comings                                               | \$0              | 0%           | \$0              | 0%           | \$0                                                                                                                               | 0%        | \$0               | 0%          | ¢o.               |
| Emergency Resecue Services Fees and Permits                              | \$0<br>\$32      | -10%         | \$0<br>\$36      | 20%          | \$0<br>\$30                                                                                                                       | -31%      | \$0<br>\$43       | 0%<br>2%    | \$0<br>\$42       |
| Fire Inspector Fees                                                      | \$0<br>\$0       | 0%           | \$0<br>\$0       | 0%           | \$0<br>\$0                                                                                                                        | 0%        | \$0               | 0%          | \$0               |
| Licenses: Alcoholic Beverages                                            | \$14             | -4%          | \$15             | -1%          | \$15                                                                                                                              | -2%       | \$15              | 2%          | \$15              |
| Licenses: Other                                                          | \$175            | -7%          | \$187            | 6%           | \$176                                                                                                                             | 6%        | \$166             | 2%          | \$162             |
| Marina Fees                                                              | \$100            | -5%          | \$105            | 0%           | \$105                                                                                                                             | 0%        | \$0               | 0%          | \$0               |
| Recreation Fees                                                          | \$42             | -2%          | \$43             | -11%         | \$48                                                                                                                              | 1%        | \$47              | -15%        | \$55              |
| Rental of City Property                                                  | \$0              | 0%           | \$0              | 0%           | \$0                                                                                                                               | 0%        | \$0               | 0%          | \$0               |
| Section 8 Housing Close-out                                              | \$0              | 0%           | \$0              | -100%        | \$101                                                                                                                             | 0%        | \$0               | 0%          | \$0               |
| Special Events                                                           | \$0              | 0%           | \$0              | 0%           | \$0                                                                                                                               | 0%        | \$0               | 0%          | \$0               |
| Tax Search Fees                                                          | \$0              | 0%           | \$0              | 0%           | \$0                                                                                                                               | 0%        | \$0               | 0%          | \$0               |
| Tram Car Lease                                                           | \$0<br>\$0.5     | 0%           | \$0              | 0%           | \$0                                                                                                                               | 0%        | \$0               | 0%          | \$0               |
| TV, Phone, Beach Vendors Franchise Fees                                  | \$285            | -6%          | \$303            | 16%          | \$262                                                                                                                             | 0%        | \$0               | 0%          | \$0               |
| Uniform Fire Code Official                                               | \$0<br>\$0       | 0%<br>0%     | \$0<br>\$0       | 0%<br>0%     | \$0<br>\$0                                                                                                                        | 0%<br>0%  | \$0<br>\$0        | 0%<br>0%    | \$0<br>\$0        |
| Uniform Fire Safety Act W&S Utility: Misc Receipts                       | \$0<br>\$388     | 0%<br>-1%    | \$0<br>\$392     | 0%<br>33%    | \$0<br>\$295                                                                                                                      | 0%<br>-2% | \$0<br>\$301      | 0%<br>9%    | \$0<br>\$275      |
| Miscellaneous Revenues                                                   | \$1,036          | -4%          | \$392<br>\$1,080 | 5%           | \$295<br>\$1,032                                                                                                                  | 80%       | \$501<br>\$572    | 4%          | \$275<br>\$549    |
|                                                                          | Ţ.,000           | .,,          | <i>ϕ.,</i>       |              | Ţ., <u>.</u>                                                                                                                      |           |                   | .,,         | 75.10             |
| Anticipated Surplus Used                                                 | \$1,450          | -12%         | \$1,650          | 0%           | \$1,650                                                                                                                           | 3%        | \$1,600           | 5%          | \$1,531           |
| · · · · · · · · · · · · · · · · · · ·                                    |                  |              |                  | 400/         | A740                                                                                                                              | 250/      | ¢EE2              | 4 4 0 0 /   | ***               |
| W&S Utility: Anticipated Surplus Used                                    | \$303            | -33%         | \$450            | -40%         | \$746                                                                                                                             | 35%       | \$553             | 148%        | \$223             |
| · · · · · · · · · · · · · · · · · · ·                                    |                  | -33%<br>-17% | \$450<br>\$2,100 | -40%<br>-12% | \$746<br>\$2,396                                                                                                                  | 11%       | \$2,153           | 148%<br>23% | \$223<br>\$1,754  |
| W&S Utility: Anticipated Surplus Used Anticipated Surplus Used           | \$303<br>\$1,753 | -17%         | \$2,100          | -12%         | \$2,396                                                                                                                           | 11%       | \$2,153           | 23%         | \$1,754           |
| W&S Utility: Anticipated Surplus Used                                    | \$303            |              |                  |              |                                                                                                                                   |           |                   |             |                   |