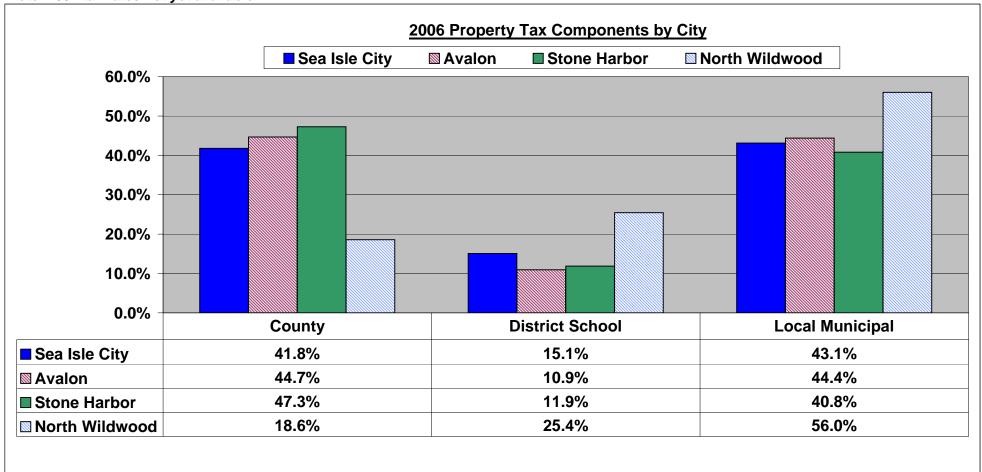

<sup>\*</sup> Avalon supports municipal library costs of \$77.18 thru municipal taxes. All other cities participate in county library system.

Note: 2007 tax rates not yet available.

| 2006 To       | 2006 Total Property Tax Rates per \$100         |       |       |  |  |  |  |  |  |  |  |  |
|---------------|-------------------------------------------------|-------|-------|--|--|--|--|--|--|--|--|--|
| Sea Isle City | Sea Isle City Avalon Stone Harbor North Wildwoo |       |       |  |  |  |  |  |  |  |  |  |
| 0.610         | 0.320                                           | 0.480 | 0.700 |  |  |  |  |  |  |  |  |  |

Note: North Wildwood local municipal tax rate includes funding for sewers, unlike the other towns with separate charges

Source: Cape May County Abstract of Ratables

|               | 2007 Other Revenues b | y City (\$000) |                |
|---------------|-----------------------|----------------|----------------|
| Sea Isle City | <u>Avalon</u>         | Stone Harbor   | North Wildwood |
| \$5,097       | \$4,676               | \$2,696        | \$3,023        |