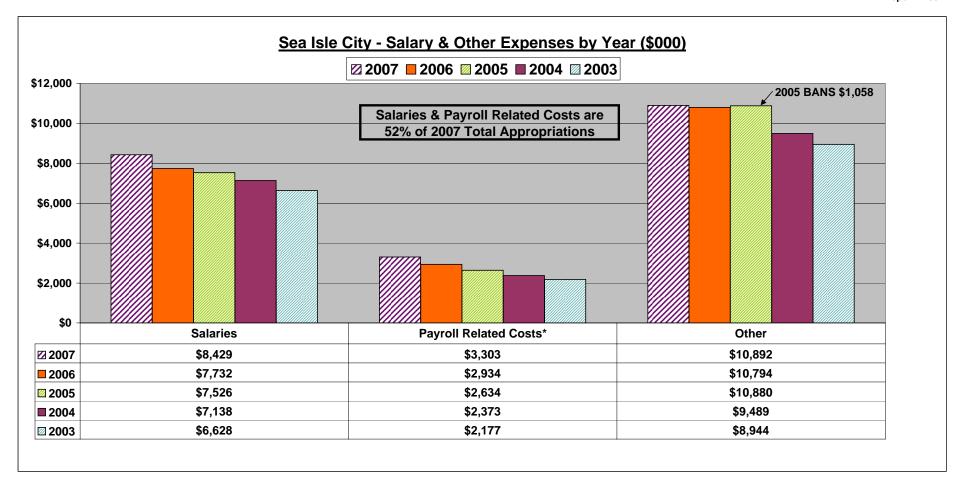

<sup>\*</sup> Significant portions of water & sewer utility are included in other categories

Report #400Y

|                        | Sea Isle City - T | otal Appropri | ations (\$000) |            |           |
|------------------------|-------------------|---------------|----------------|------------|-----------|
|                        | 2007              | 07/06         | 06/05          | 05/04      | 04/03     |
| Salaries               | \$8,429           | 9%            | 3%             | 5%         | 8%        |
| Payroll Related Costs* | \$3,303           | 13%           | 11%            | 11%        | 9%        |
| <u>Other</u>           | <u>\$10,892</u>   | <u>1%</u>     | <u>-1%</u>     | <u>15%</u> | <u>6%</u> |
| Total Appropriations   | \$22,623          | 5%            | 2%             | 11%        | 7%        |
| Excluding BANS         | \$22,623          | 5%            | 7%             | 5%         | 7%        |

<sup>\*</sup> Payroll Related Costs include pensions, health insurance, social security, workers compensation, etc.

## SIC Salary & Other Expenses by Year - Summary Level

Appendix Report #A400Y

|                                       | 2007     |      | 2006     |            | 2005     |      | 2004     |            | 2003         |
|---------------------------------------|----------|------|----------|------------|----------|------|----------|------------|--------------|
| SICTA Categories                      | Budget   | Chg  | Actual   | Chg        | Actual   | Chg  | Actual   | Chg        | Actua        |
|                                       | (\$000)  |      | (\$000)  |            | (\$000)  |      | (\$000)  |            | (\$000       |
| Beach, Parks & Recreation             | \$1,150  | 6%   | \$1,088  | 4%         | \$1,049  | 2%   | \$1,029  | 17%        | \$881        |
| General Govt Functions                | \$1,413  | 22%  | \$1,154  | -5%        | \$1,211  | 10%  | \$1,099  | 3%         | \$1,071      |
| Public Safety                         | \$2,736  | 9%   | \$2,513  | 3%         | \$2,442  | 4%   | \$2,347  | 8%         | \$2,163      |
| Public Works                          | \$1,968  | 7%   | \$1,838  | 8%         | \$1,708  | 6%   | \$1,608  | 9%         | \$1,479      |
| Water & Sewer                         | \$990    | 2%   | \$975    | 2%         | \$959    | 6%   | \$901    | 2%         | \$884        |
| Miscellaneous Appropriations          | \$172    | 5%   | \$163    | 4%         | \$157    | 2%   | \$155    | 3%         | \$150        |
| Salaries                              | \$8,429  | 9%   | \$7,732  | 3%         | \$7,526  | 5%   | \$7,138  | 8%         | \$6,628      |
| Beach & Boardwalk                     | \$10     | 0%   | \$10     | 0%         | \$10     | 0%   | \$10     | -32%       | \$15         |
| Group Insurance Plan for Employees    | \$1,953  | 9%   | \$1,798  | 14%        | \$1,570  | 8%   | \$1,459  | <b>7</b> % | \$1,370      |
| Other Insurance                       | \$307    | 7%   | \$287    | 4%         | \$276    | 21%  | \$228    | 14%        | \$199        |
| Police & Fire Pension                 | \$240    | 47%  | \$163    | 95%        | \$84     | 96%  | \$43     | 304%       | <b>\$1</b> 1 |
| Public Employee Pension               | \$144    | 109% | \$69     | -25%       | \$92     | 55%  | \$60     | 30%        | \$46         |
| Social Security                       | \$626    | 7%   | \$586    | 1%         | \$582    | 5%   | \$554    | <b>7</b> % | \$516        |
| Unemployment Insurance                | \$23     | 10%  | \$21     | 5%         | \$20     | 0%   | \$20     | 0%         | \$20         |
| Payroll Related Costs*                | \$3,303  | 13%  | \$2,934  | 11%        | \$2,634  | 11%  | \$2,373  | 9%         | \$2,177      |
| Beach, Parks & Recreation             | \$209    | 2%   | \$205    | 12%        | \$184    | 6%   | \$173    | 17%        | \$148        |
| Capital Improvement                   | \$280    | 0%   | \$280    | <b>79%</b> | \$156    | -36% | \$242    | 169%       | \$90         |
| General Govt Functions                | \$743    | -19% | \$915    | 35%        | \$676    | 21%  | \$558    | 3%         | \$543        |
| Insurance & Pensions                  | \$1,299  | 6%   | \$1,225  | 11%        | \$1,100  | 8%   | \$1,015  | 14%        | \$893        |
| Municipal Debt                        | \$3,068  | 13%  | \$2,725  | -29%       | \$3,824  | 49%  | \$2,569  | -3%        | \$2,639      |
| Public Safety                         | \$339    | -10% | \$378    | 10%        | \$344    | 14%  | \$302    | 21%        | \$249        |
| Public Works                          | \$611    | 2%   | \$598    | 3%         | \$582    | 1%   | \$576    | -1%        | \$583        |
| Water & Sewer                         | \$3,014  | 3%   | \$2,926  | 1%         | \$2,896  | 5%   | \$2,760  | 3%         | \$2,673      |
| Miscellaneous Appropriations          | \$1,329  | -14% | \$1,542  | 38%        | \$1,119  | -14% | \$1,295  | 15%        | \$1,127      |
| Other                                 | \$10,892 | 1%   | \$10,794 | -1%        | \$10,880 | 15%  | \$9,489  | 6%         | \$8,944      |
| Total Appropriations                  | \$22,623 | 5%   | \$21,460 | 2%         | \$21,040 | 11%  | \$19,000 | 7%         | \$17,749     |
| Footnote: Total Appropriations x BANS | \$22,623 | 5%   | \$21,460 | 7%         | \$19,982 | 5%   | \$19,000 | 7%         | \$17,745     |