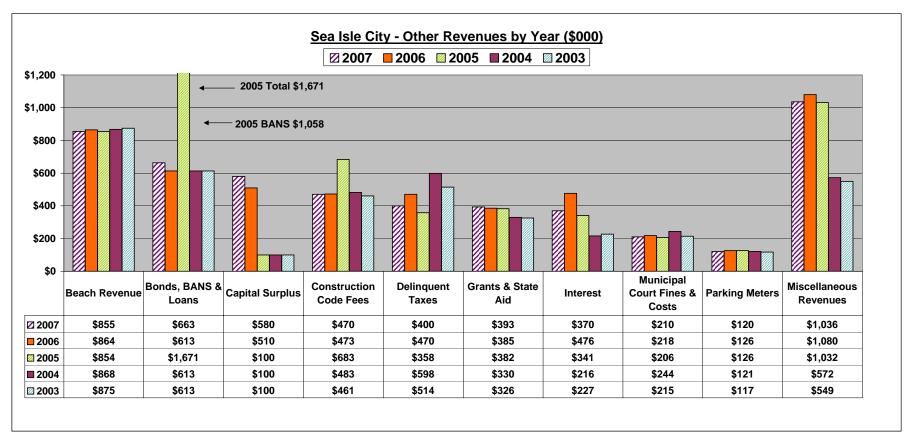

| Sea Isle City - Other Revenues (\$000) |                |            |           |            |                 |  |  |  |  |  |
|----------------------------------------|----------------|------------|-----------|------------|-----------------|--|--|--|--|--|
|                                        | 2007           | 07/06      | 06/05     | 05/04      | 04/03           |  |  |  |  |  |
| Beach Revenue                          | \$855          | -1%        | 1%        | -2%        | -1%             |  |  |  |  |  |
| Bonds, BANS & Loans                    | \$663          | 8%         | -63%      | 173%       | 0%              |  |  |  |  |  |
| Capital Surplus                        | \$580          | 14%        | 410%      | 0%         | 0%              |  |  |  |  |  |
| Construction Code Fees                 | \$470          | -1%        | -31%      | 42%        | 5%              |  |  |  |  |  |
| Delinquent Taxes                       | \$400          | -15%       | 31%       | -40%       | 16%             |  |  |  |  |  |
| Grants & State Aid                     | \$393          | 2%         | 1%        | 16%        | 1%              |  |  |  |  |  |
| Interest                               | \$370          | -22%       | 40%       | 58%        | -5%             |  |  |  |  |  |
| Municipal Court Fines & Costs          | \$210          | -4%        | 6%        | -15%       | 14%             |  |  |  |  |  |
| Parking Meters                         | \$120          | -5%        | -1%       | 4%         | 3%              |  |  |  |  |  |
| Miscellaneous Revenues                 | <b>\$1,036</b> | <u>-4%</u> | <u>5%</u> | <u>80%</u> | 4%              |  |  |  |  |  |
| Other Revenues                         | \$5,097        | -2%        | -9%       | 39%        | <u>4%</u><br>4% |  |  |  |  |  |
| Excluding BANS                         | \$5,097        | -2%        | 11%       | 13%        | 4%              |  |  |  |  |  |