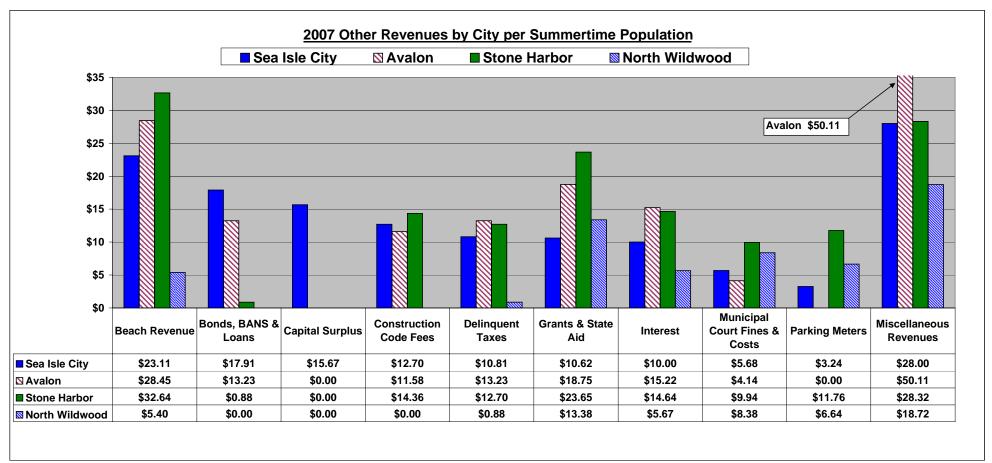

| 2007 To       | otal Other Revenues by City | per Summertime | <b>Population</b> |
|---------------|-----------------------------|----------------|-------------------|
| Sea Isle City | Avalon                      | Stone Harbor   | North Wildwood    |
| \$137.74      | \$154.70                    | \$148.90       | \$59.07           |