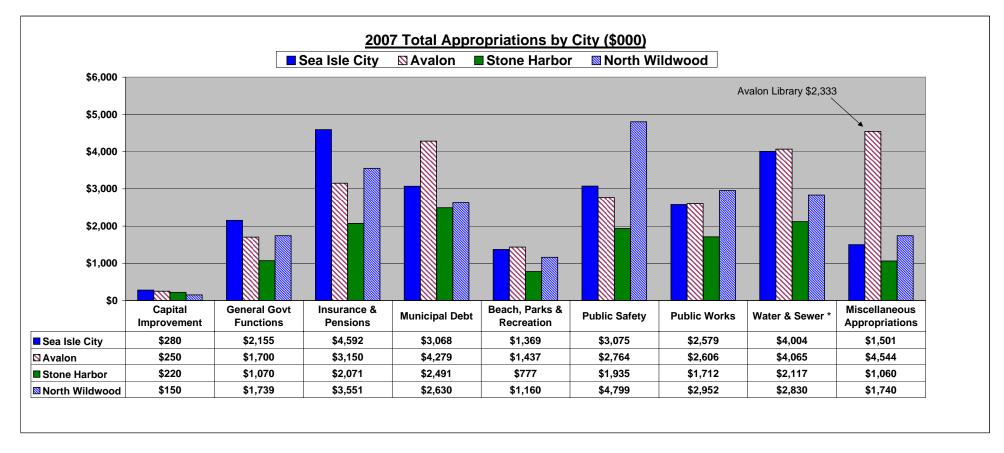

| 2007 Total Appropriations by City (\$000) |          |              |                |  |  |  |
|-------------------------------------------|----------|--------------|----------------|--|--|--|
| Sea Isle City                             | Avalon   | Stone Harbor | North Wildwood |  |  |  |
| \$22,623                                  | \$24,795 | \$13,453     | \$21,552       |  |  |  |

<sup>\*</sup> Significant portions of water & sewer utility are included in other categories

| 2007 Total Appropriations by City per Summetime Population |               |              |                |  |  |  |  |
|------------------------------------------------------------|---------------|--------------|----------------|--|--|--|--|
| Sea Isle City                                              | <u>Avalon</u> | Stone Harbor | North Wildwood |  |  |  |  |
| \$611.40                                                   | \$820.23      | \$743.00     | \$421.15       |  |  |  |  |

<sup>\*</sup> Significant portions of water & sewer utility are included in other categories

| 2007 Total Appropriations (\$000) |               |              |                |  |  |  |  |
|-----------------------------------|---------------|--------------|----------------|--|--|--|--|
| Sea Isle City                     | <u>Avalon</u> | Stone Harbor | North Wildwood |  |  |  |  |
| \$22,623                          | \$24,795      | \$13,453     | \$21,552       |  |  |  |  |