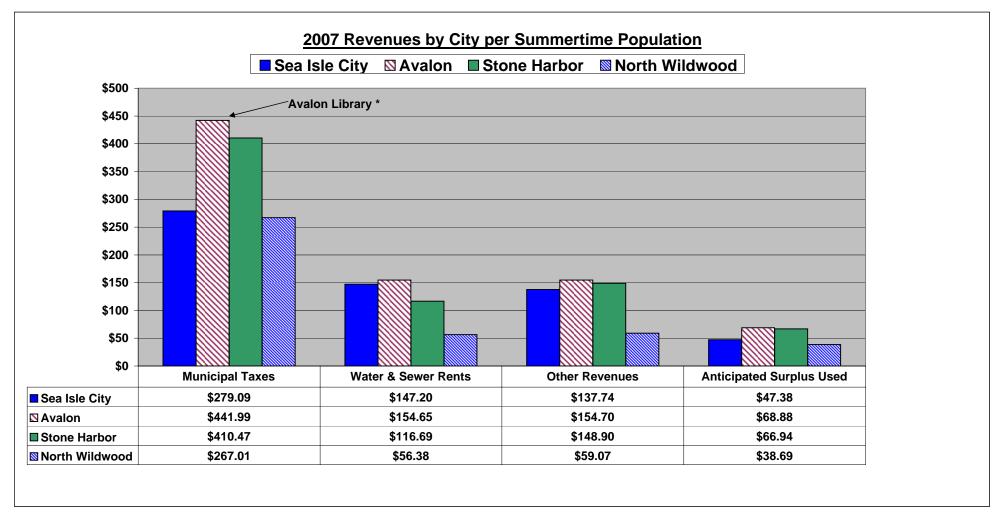

<sup>\*</sup> Avalon supports municipal library costs of \$2,333 thru municipal taxes. All other cities participate in county library system.

| 2007 Total Revenues by City per Summertime Population |               |              |                |  |  |  |  |  |  |  |  |
|-------------------------------------------------------|---------------|--------------|----------------|--|--|--|--|--|--|--|--|
| Sea Isle City                                         | <u>Avalon</u> | Stone Harbor | North Wildwood |  |  |  |  |  |  |  |  |
| \$611.40                                              | \$820.23      | \$743.00     | \$421.15       |  |  |  |  |  |  |  |  |

<sup>\*</sup> Avalon supports municipal library costs of \$77.18 thru municipal taxes. All other cities participate in county library system.

Note: 2007 tax rates not yet available.

| 2006 To       | 2006 Total Property Tax Rates per \$100         |       |       |  |  |  |  |  |  |  |  |  |
|---------------|-------------------------------------------------|-------|-------|--|--|--|--|--|--|--|--|--|
| Sea Isle City | Sea Isle City Avalon Stone Harbor North Wildwoo |       |       |  |  |  |  |  |  |  |  |  |
| 0.610         | 0.320                                           | 0.480 | 0.700 |  |  |  |  |  |  |  |  |  |

Note: North Wildwood local municipal tax rate includes funding for sewers, unlike the other towns with separate charges

Source: Cape May County Abstract of Ratables

|               | 2007 Other Revenues b | y City (\$000) |                |
|---------------|-----------------------|----------------|----------------|
| Sea Isle City | <u>Avalon</u>         | Stone Harbor   | North Wildwood |
| \$5,097       | \$4,676               | \$2,696        | \$3,023        |

| 2007 To       | otal Other Revenues by City | per Summertime | <b>Population</b> |
|---------------|-----------------------------|----------------|-------------------|
| Sea Isle City | Avalon                      | Stone Harbor   | North Wildwood    |
| \$137.74      | \$154.70                    | \$148.90       | \$59.07           |