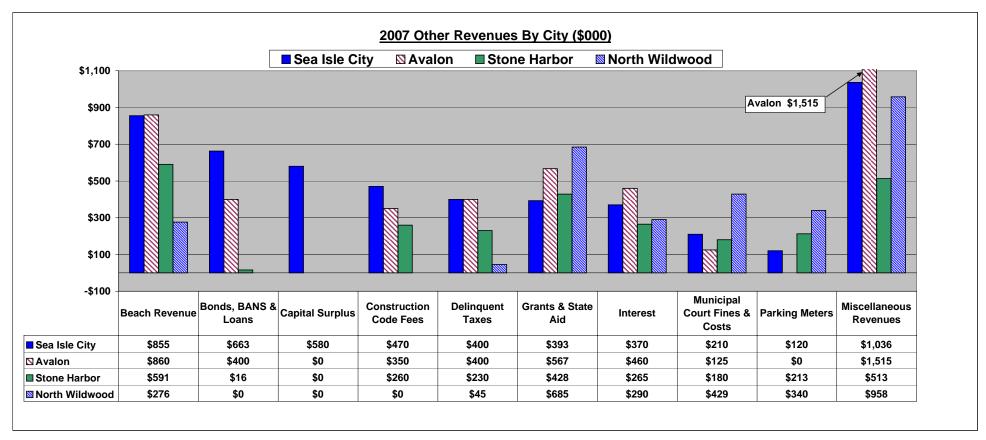

Note: North Wildwood local municipal tax rate includes funding for sewers, unlike the other towns with separate charges

Source: Cape May County Abstract of Ratables

|               | 2007 Other Revenues b | y City (\$000) |                |
|---------------|-----------------------|----------------|----------------|
| Sea Isle City | <u>Avalon</u>         | Stone Harbor   | North Wildwood |
| \$5,097       | \$4,676               | \$2,696        | \$3,023        |