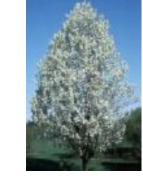

\$250 per tree Guaranteed for 12 months

Tree planting to be determined by O'Connor

Purple PlumCleveland PearInstallation includes:Removal of existing soilInstallation of Terragro TopsoilGator bags & mulching of trees

| Name           |   |
|----------------|---|
| Address        | - |
| City           | _ |
| StateZIP       |   |
| Phone          |   |
| Email          |   |
|                |   |
|                |   |
| TREE CHOICE:   |   |
| PURPLE PLUM    |   |
| CLEVELAND PEAR |   |