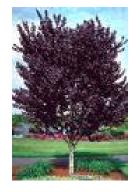

\$250 per tree Guaranteed for 12 months

Tree planting to be determined by O'Connor

Purple PlumCleveland PearInstallation includes:Removal of existing soilInstallation of Terragro TopsoilGator bags & mulching of trees

| Name           |   |
|----------------|---|
| Address        | - |
| City           | _ |
| StateZIP       |   |
| Phone          |   |
| Email          |   |
|                |   |
|                |   |
| TREE CHOICE:   |   |
| PURPLE PLUM    |   |
| CLEVELAND PEAR |   |